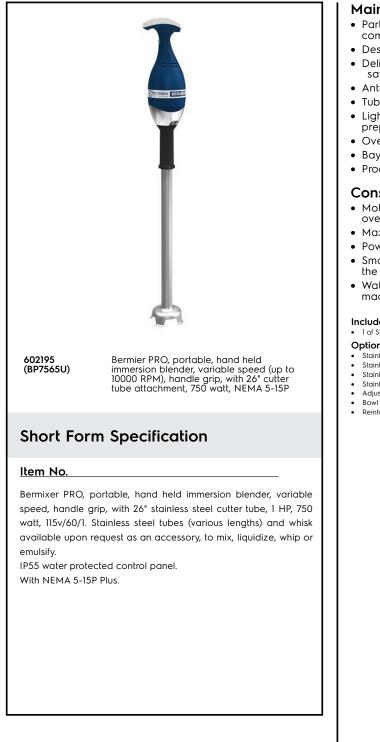

## **Main Features**

ITEM #

- Parts in contact with food tube, blade, shaft can be completely dismounted without tools for easy cleaning.
- Designed to be used directly in stew pots up to 76 gal (290 lt).
- Delivered with:-flat base motor-stainless steel tube-space saving storing wall support
- Anti-splash bell knife design.
- Tube, knife and whisks are dishwasher safe.
- Light weight, ergonomic grip and adjustable speeds make preparation tasks fast and easy.
- Overheating warning red indicator.
- Bayonet system makes fast and simple to exchange tools.
- Productivity suitable for 50 to 300 meals per service.

## Construction

- Motor has an air cooling system and is protected against overheating (in case of long intensive work).
- Maximum speed 10000 rpm.
- Power: 750 watts (1 HP).
- Smart speed control to ensure the right power according to the work load.
- Water protected motor unit (controls are IP55, IP34 throughout machine).

## Included Accessories

| Included Accessories                                              |            |  |
|-------------------------------------------------------------------|------------|--|
| <ul> <li>1 of Stainless Steel cutter tube 26in (553mm)</li> </ul> | PNC 650135 |  |
| Optional Accessories                                              |            |  |
| <ul> <li>Stainless Steel cutter tube 14in (353mm)</li> </ul>      | PNC 650132 |  |
| <ul> <li>Stainless Steel cutter tube 18in (453mm)</li> </ul>      | PNC 650133 |  |
| <ul> <li>Stainless Steel cutter tube 22in (553mm)</li> </ul>      | PNC 650134 |  |
| <ul> <li>Stainless Steel cutter tube 26in (553mm)</li> </ul>      | PNC 650135 |  |
| <ul> <li>Adjustable rail, for containers 15in - 26in</li> </ul>   | PNC 653292 |  |
| <ul> <li>Bowl cradle for containers</li> </ul>                    | PNC 653294 |  |
| <ul> <li>Reinforced whisk 10in</li> </ul>                         | PNC 653578 |  |