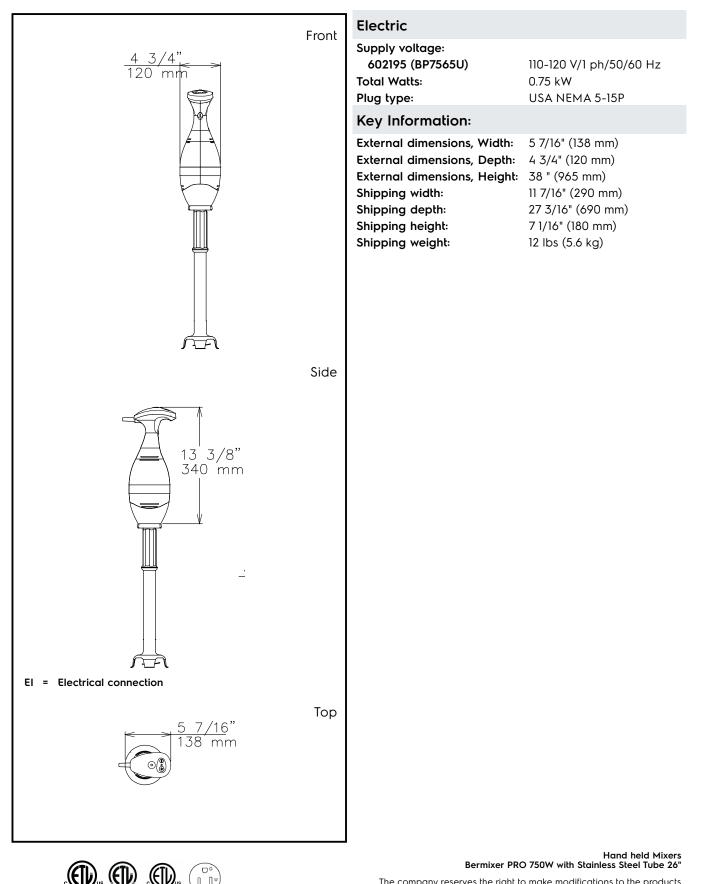

|  |
| <ul> <li>Stainless Steel cutter tube 14in (353mm)</li> </ul>      | PNC 650132 |  |
| <ul> <li>Stainless Steel cutter tube 18in (453mm)</li> </ul>      | PNC 650133 |  |
| <ul> <li>Stainless Steel cutter tube 22in (553mm)</li> </ul>      | PNC 650134 |  |
| <ul> <li>Stainless Steel cutter tube 26in (553mm)</li> </ul>      | PNC 650135 |  |
| <ul> <li>Adjustable rail, for containers 15in - 26in</li> </ul>   | PNC 653292 |  |
| <ul> <li>Bowl cradle for containers</li> </ul>                    | PNC 653294 |  |
| <ul> <li>Reinforced whisk 10in</li> </ul>                         | PNC 653578 |  |

# Hand held Mixers "Bermixer PRO 750W with Stainless Steel Tube 26

0

## APPROVAL:



Intertek

Intertek

Intertel

5-15P

# Hand held Mixers Bermixer PRO 750W with Stainless Steel Tube 26"



The company reserves the right to make modifications to the products without prior notice. All information correct at time of printing.